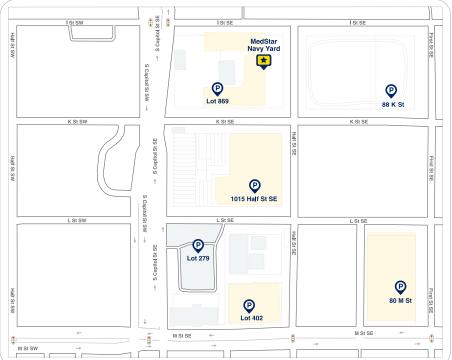

#### Garage and Parking Lot Information

- Lot 869 on One Hill South 28 K St., SE
- 1015 Half St., SE
- 80 M St. Parking
- Lot 279 on 1500 S. Capitol St. Lot
- Lot 402 on 20 M St., SE
- 88 K St.

Discounted parking at: Crossing D.C. Apartments garage 88 K St. SE, Washington, D.C. 20003. Please ask a front desk associate for a validation sticker.